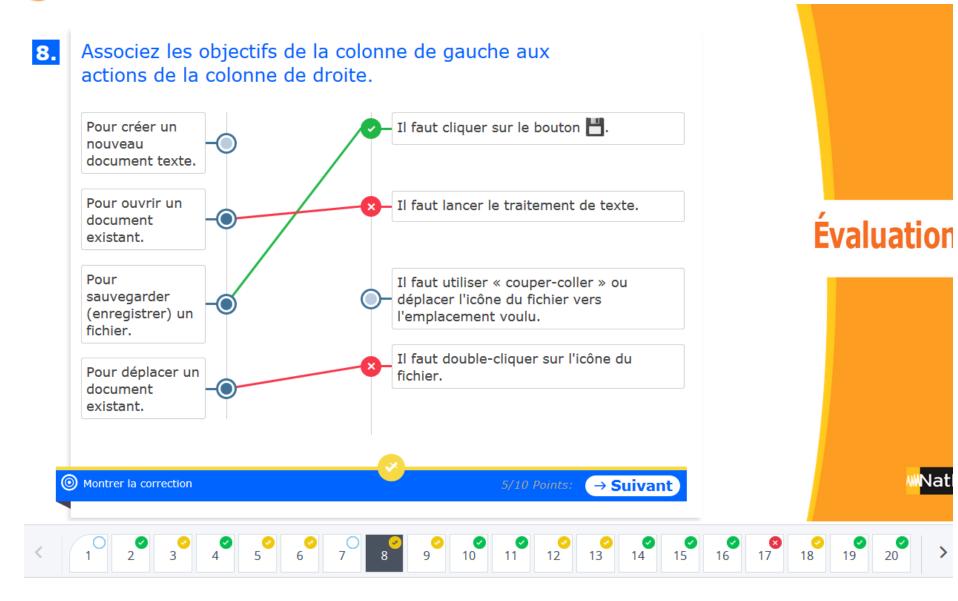

### **Espace candidat**

2.

Reliez le pictogramme à la définition qui lui correspond.