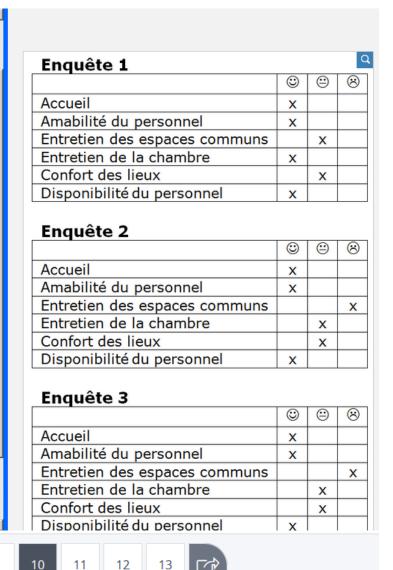

## | Espace candidat

Béatrice vient de récupérer les enquêtes de 3 clients qui ont quitté l'hôtel dans la matinée, et qui sont reproduites à droite de votre écran. D'après les 3 enquêtes, quelles sont les trois améliorations prioritaires ? Contrôler l'entretien des espaces communs Rappeler les consignes au personnel d'entretien Renforcer l'équipe d'accueil Changer les literies Rappeler les règles de courtoisie