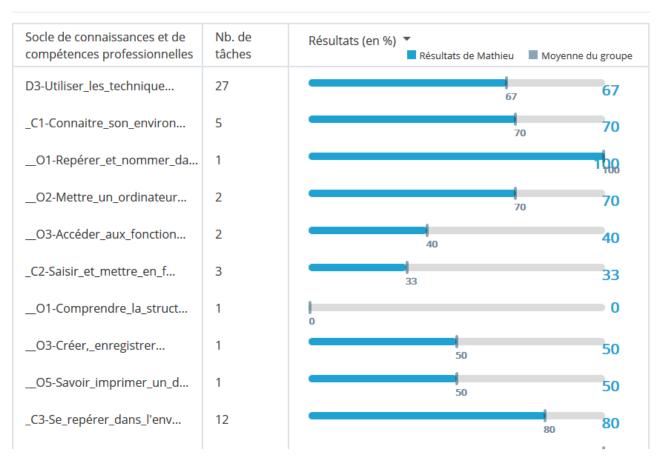

#### Cerrand Mathieu

Centre de Formation FR, Ma session d'évaluation CIBC CLéA Octobre

| Tâches                                   | Test | Plans de travail | Présence | 26/08/2016 - 2 | 6/09/2016 |
|------------------------------------------|------|------------------|----------|----------------|-----------|
| <b>Évaluation pr</b><br>26/09/2016 12:10 |      | 114              | 114      |                |           |