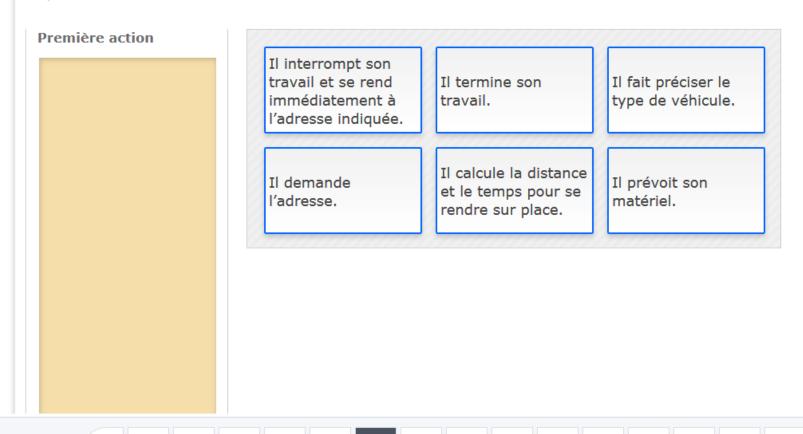

#### **Espace candidat**

Théo est appelé par un client pour le dépannage en urgence d'un véhicule.

Que doit-il faire ? Sélectionnez les actions qui vous paraissent adaptées puis placez-les dans l'ordre chronologique qui vous semble le plus efficace.