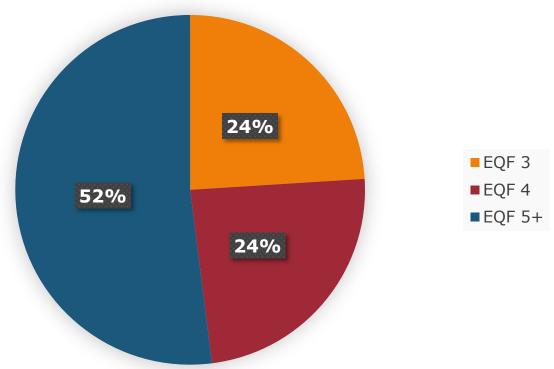

### **About VNFIL in France**

- VAE Validation des acquis d'expérience – since 2002
- Alternative and <u>equivalent</u> pathway to formal qualification
- 18 000 professional certifications accessible (EQF 3 – EQF 8)
- Separation of roles:
  - Training
  - Assessment
  - Certification