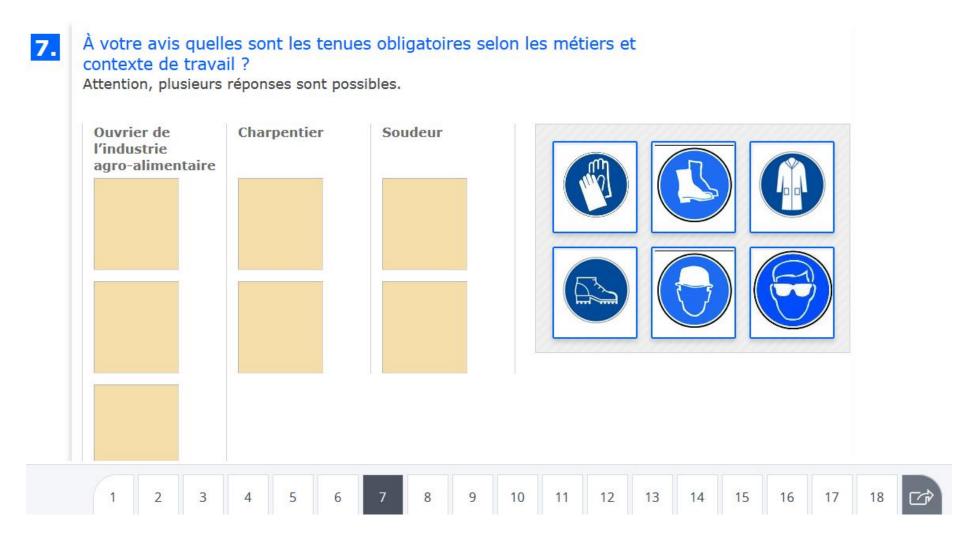

### **Espace candidat**

2.

Reliez le pictogramme à la définition qui lui correspond.