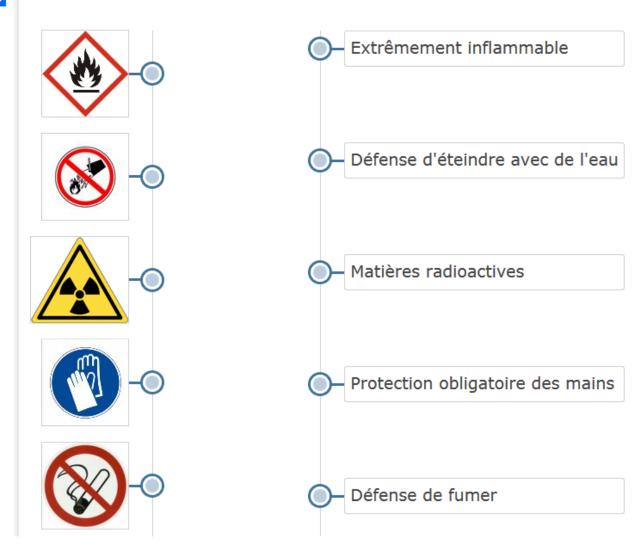

### **Espace candidat**

2.

Reliez le pictogramme à la définition qui lui correspond.